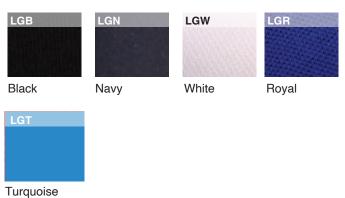

М  | L  | XL | 2XL |
|--------------------|----|----|----|----|----|-----|
| ① Body Width (cm)  | 40 | 43 | 46 | 49 | 52 | 55  |
| ② Body Length (cm) | 63 | 64 | 65 | 66 | 67 | 68  |

Size tolerance ± 2cm on width & length





FIT

Fitted

### FABRIC

140gm 100% BIRDS MESH POLYESTER

## DESCRIPTION

Lightweight Self fabric constructed collar Raglan sleeves 2 Button placket, tonal buttons Synthetic fabric is moisture wicking and breathable Side seamed Double stitching on sleeves and hems

#### SIZE CHART

Size tolerance ± 2cm on width & length

| SIZES            | XS | S  | Μ  | L  | XL | 2XL |
|------------------|----|----|----|----|----|-----|
| Body Width (cm)  | 40 | 43 | 46 | 49 | 52 | 55  |
| Body Length (cm) | 63 | 64 | 65 | 66 | 67 | 68  |

## CARE INSTRUCTIONS



## COLOURWAYS