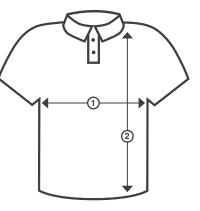

# DRY FIT GOLFER LADIES | Women's

How to measure:

| SIZES              | XS | S  | М  | L  | XL | 2XL |
|--------------------|----|----|----|----|----|-----|
| ① Body Width (cm)  | 40 | 43 | 46 | 49 | 52 | 55  |
| ② Body Length (cm) | 63 | 64 | 65 | 66 | 67 | 68  |

#### SIZE CHART

Size tolerance ± 2cm on width & length

| SIZES            | XS | S  | Μ  | L  | XL | 2XL |
|------------------|----|----|----|----|----|-----|
| Body Width (cm)  | 40 | 43 | 46 | 49 | 52 | 55  |
| Body Length (cm) | 63 | 64 | 65 | 66 | 67 | 68  |