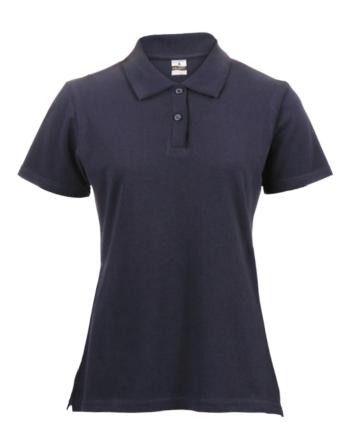

## DESCRIPTION

Lightweight Self fabric constructed collar Raglan sleeves 2 Button placket, tonal buttons Synthetic fabric is moisture wicking and breathable Side seamed Double stitching on sleeves and hems