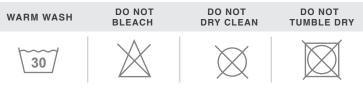

| XS | S  | М  | L  | XL | 2XL |
|--------------------|----|----|----|----|----|-----|
| ① Body Width (cm)  | 40 | 43 | 46 | 49 | 52 | 55  |
| ② Body Length (cm) | 63 | 64 | 65 | 66 | 67 | 68  |

Size tolerance ± 2cm on width & length





FIT

Fitted

### FABRIC

140gm 100% BIRDS MESH POLYESTER

## DESCRIPTION

Lightweight Self fabric constructed collar Raglan sleeves 2 Button placket, tonal buttons Synthetic fabric is moisture wicking and breathable Side seamed Double stitching on sleeves and hems

#### SIZE CHART

Size tolerance ± 2cm on width & length

| SIZES            | XS | S  | Μ  | L  | XL | 2XL |
|------------------|----|----|----|----|----|-----|
| Body Width (cm)  | 40 | 43 | 46 | 49 | 52 | 55  |
| Body Length (cm) | 63 | 64 | 65 | 66 | 67 | 68  |

## CARE INSTRUCTIONS



## COLOURWAYS