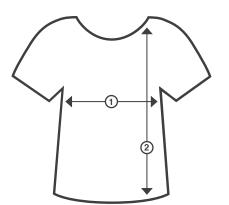

# FITTED T-SHIRT | Women's

| SIZES              | xs   | S    | M  | L  | XL | 2XL  |
|--------------------|------|------|----|----|----|------|
| ① Body Width (cm)  | 37.5 | 40.5 | 43 | 46 | 49 | 52   |
| ② Body Length (cm) | 62   | 63   | 64 | 65 | 66 | 68.5 |

How to measure:

Size tolerance ± 2cm on width & length

## SIZE CHART

Size tolerance ± 2cm on width & length

| SIZES            | xs   | S    | M  | L  | XL | 2XL  |
|------------------|------|------|----|----|----|------|
| Body Width (cm)  | 37.5 | 40.5 | 43 | 46 | 49 | 52   |
| Body Length (cm) | 62   | 63   | 64 | 65 | 66 | 68.5 |