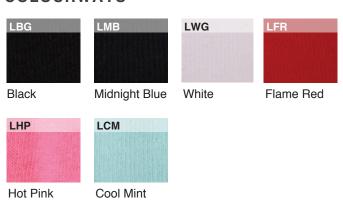

66 | 68.5 |

How to measure:



Size tolerance ± 2cm on width & length





# FIT

Fitted

## **FABRIC**

160gm

100% carded cotton

#### **DESCRIPTION**

Midweight Self-fabric binding on neck Scoop neck Side seamed

Double stitching on sleeves and hems

## SIZE CHART

Size tolerance ± 2cm on width & length

| SIZES            | xs   | S    | M  | L  | XL | 2XL  |
|------------------|------|------|----|----|----|------|
| Body Width (cm)  | 37.5 | 40.5 | 43 | 46 | 49 | 52   |
| Body Length (cm) | 62   | 63   | 64 | 65 | 66 | 68.5 |

## **CARE INSTRUCTIONS**

| WARM WASH | DO NOT       | DO NOT    | DO NOT     |
|-----------|--------------|-----------|------------|
|           | BLEACH       | DRY CLEAN | TUMBLE DRY |
| 30        | $\bigotimes$ |           |            |

# **COLOURWAYS**