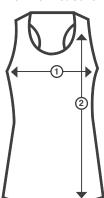

# RACERBACK | Women's

| SIZES              | XS   | S    | M    | L    | XL   | 2XL  |
|--------------------|------|------|------|------|------|------|
| ① Body Width (cm)  | 36.5 | 38.5 | 41.5 | 43.5 | 46.5 | 48.5 |
| ② Body Length (cm) | 61.5 | 62.5 | 63.5 | 64.5 | 65.5 | 66.5 |

Size tolerance ± 2cm on width & length

How to measure:

## SIZE CHART

Size tolerance ± 2cm on width & length

| SIZES            | xs   | S    | M    | L    | XL   | 2XL  |
|------------------|------|------|------|------|------|------|
| Body Width (cm)  | 36.5 | 38.5 | 41.5 | 43.5 | 46.5 | 48.5 |
| Body Length (cm) | 61.5 | 62.5 | 63.5 | 64.5 | 65.5 | 66.5 |