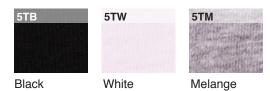

idth & length

How to measure:









# FIT

Fitted

### **FABRIC**

160gm

100% carded cotton

### **DESCRIPTION**

Midweight

Self-fabric neckline and armhole, panel detail at back Side seamed

Double stitching on sleeves and hems

## SIZE CHART

Size tolerance ± 2cm on width & length

| SIZES            | xs   | S    | M    | L    | XL   | 2XL  |
|------------------|------|------|------|------|------|------|
| Body Width (cm)  | 36.5 | 38.5 | 41.5 | 43.5 | 46.5 | 48.5 |
| Body Length (cm) | 61.5 | 62.5 | 63.5 | 64.5 | 65.5 | 66.5 |

### **CARE INSTRUCTIONS**

| WARM WASH | DO NOT | DO NOT        | DO NOT     |
|-----------|--------|---------------|------------|
|           | BLEACH | DRY CLEAN     | TUMBLE DRY |
| 30        |        | $  \otimes  $ |            |

### **COLOURWAYS**