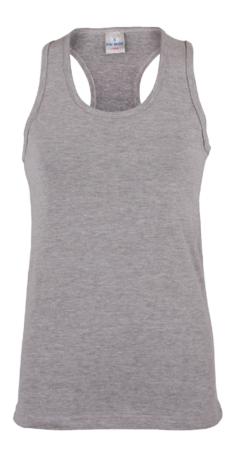

# FIT

Fitted

### **FABRIC**

160gm

100% carded cotton

### **DESCRIPTION**

Midweight

Self-fabric neckline and armhole, panel detail at back Side seamed

Double stitching on sleeves and hems