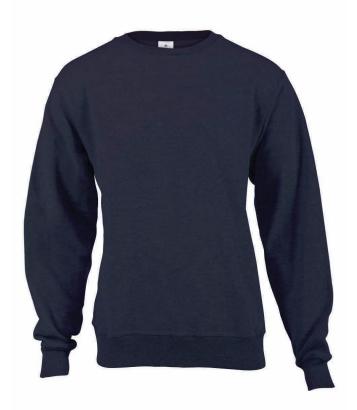

# FIT

Classic fit

# **FABRIC**

180gm

100% brushed cotton anti-pill fleece

#### **DESCRIPTION**

Heavyweight Crew neck, neck ribbing Set-in sleeves Side seamed

Neck tape, double stitching on sleeves and hems

Unisex sizes are based on men's sizes