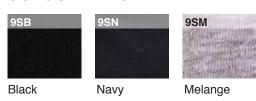

# FIT

Classic fit

# **FABRIC**

180gm

100% brushed cotton anti-pill fleece

#### **DESCRIPTION**

Heavyweight Crew neck, neck ribbing Set-in sleeves Side seamed

Neck tape, double stitching on sleeves and hems

Unisex sizes are based on men's sizes

# SIZE CHART

Size tolerance ± 2cm on width & length

| SIZES            | XS | S  | M  | L  | XL | 2XL | 3XL |
|------------------|----|----|----|----|----|-----|-----|
| Body Width (cm)  | 48 | 50 | 53 | 56 | 59 | 62  | 65  |
| Body Length (cm) | 66 | 71 | 73 | 75 | 77 | 79  | 81  |

# **CARE INSTRUCTIONS**

| WARM WASH | DO NOT     | DO NOT    | DO NOT     |
|-----------|------------|-----------|------------|
|           | BLEACH     | DRY CLEAN | TUMBLE DRY |
| 30 /      | $\nearrow$ |           |            |

# **COLOURWAYS**