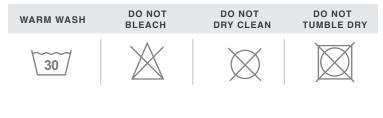

· · · · · · · · · |
| ② Body Length (cm) | 66.5 | 69.5 | 72.5 | 75 | 78 | 81  | 84  |                                         |

Size tolerance ± 2cm on width & length

How to measure:





## FIT

Classic fit

## FABRIC

260gm 100% brushed cotton anti-pill fleece

## DESCRIPTION

Heavyweight Pullover hood, set-in sleeves Kangaroo pocket Side seamed Lined hood, tonal fabric drawcord Ribbed waistband and sleeve cuffs

Unisex sizes are based on men's sizes

#### SIZE CHART

Size tolerance ± 2cm on width & length

| SIZES            | XS   | S    | М    | L  | XL | 2XL | 3XL |
|------------------|------|------|------|----|----|-----|-----|
| Body Width (cm)  | 52   | 54.5 | 57   | 59 | 62 | 65  | 67  |
| Body Length (cm) | 66.5 | 69.5 | 72.5 | 75 | 78 | 81  | 84  |

## **CARE INSTRUCTIONS**



# COLOURWAYS

| FBG   | FHN  | FHM     | FHW                   |
|-------|------|---------|-----------------------|
|       |      |         |                       |
|       |      |         | a sector and a second |
| Black | Navy | Melange | White                 |