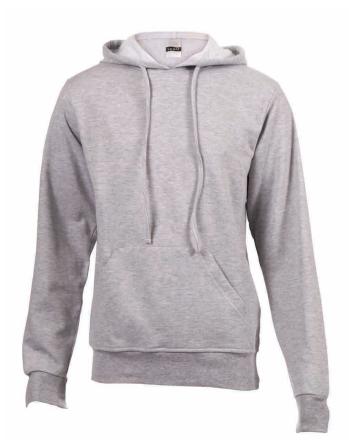

## FIT

Classic fit

## FABRIC

260gm 100% brushed cotton anti-pill fleece

## DESCRIPTION

Heavyweight Pullover hood, set-in sleeves Kangaroo pocket Side seamed Lined hood, tonal fabric drawcord Ribbed waistband and sleeve cuffs

Unisex sizes are based on men's sizes