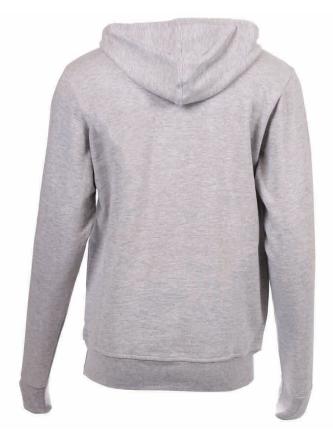

## DESCRIPTION

Heavyweight Pullover hood, set-in sleeves Kangaroo pocket Side seamed Lined hood, tonal fabric drawcord Ribbed waistband and sleeve cuffs

Unisex sizes are based on men's sizes