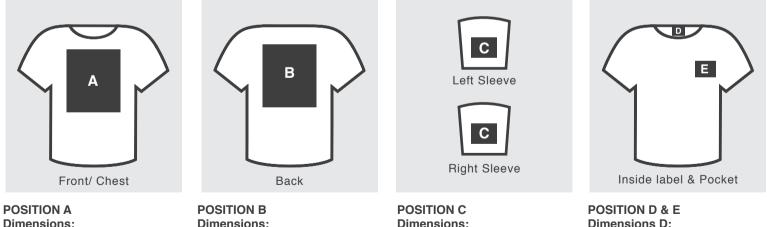

# **BRANDING POSITIONS:**

## **PRODUCTION TIME:**

5 days depending on guantity

**Dimensions:** 

350mm wide x 400mm high (max)

**Dimensions:** 350mm wide x 400mm high (max)

**Dimensions:** 60mm wide x 60mm high

**Dimensions E:** 60mm wide x 60mm high

50mm wide x 25mm high