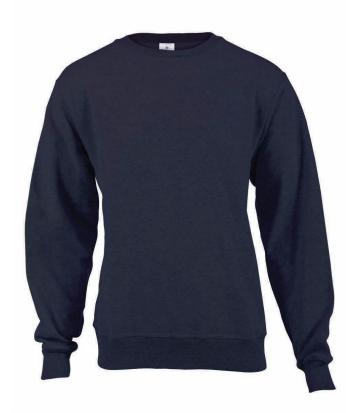

# FIT

Classic fit

# **FABRIC**

260gm

100% brushed cotton anti-pill fleece

### **DESCRIPTION**

Heavyweight Crew neck, neck ribbing Set-in sleeves Side seamed

Neck tape, double stitching on sleeves and hems

Unisex sizes are based on men's sizes