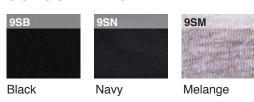

length





# FIT

Classic fit

# **FABRIC**

260gm

100% brushed cotton anti-pill fleece

### **DESCRIPTION**

Heavyweight Crew neck, neck ribbing Set-in sleeves Side seamed

Neck tape, double stitching on sleeves and hems

Unisex sizes are based on men's sizes

# SIZE CHART

Size tolerance ± 2cm on width & length

| SIZES            | XS | S  | M  | L  | XL | 2XL | 3XL |
|------------------|----|----|----|----|----|-----|-----|
| Body Width (cm)  | 48 | 50 | 53 | 56 | 59 | 62  | 65  |
| Body Length (cm) | 66 | 71 | 73 | 75 | 77 | 79  | 81  |

# **CARE INSTRUCTIONS**

| WARM WASH | DO NOT    | DO NOT    | DO NOT     |
|-----------|-----------|-----------|------------|
|           | BLEACH    | DRY CLEAN | TUMBLE DRY |
| 30        | $\bowtie$ |           |            |

# **COLOURWAYS**