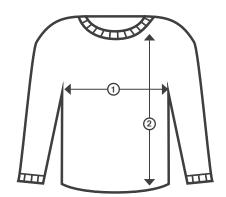

# **SWEATER** | Unisex

| SIZES              | XS | S  | M  | L  | XL | 2XL | 3XL |
|--------------------|----|----|----|----|----|-----|-----|
| ① Body Width (cm)  | 48 | 50 | 53 | 56 | 59 | 62  | 65  |
| ② Body Length (cm) | 66 | 71 | 73 | 75 | 77 | 79  | 81  |

How to measure:

Size tolerance ± 2cm on width & length

# SIZE CHART

Size tolerance ± 2cm on width & length

| SIZES            | XS | S  | M  | L  | XL | 2XL | 3XL |
|------------------|----|----|----|----|----|-----|-----|
| Body Width (cm)  | 48 | 50 | 53 | 56 | 59 | 62  | 65  |
| Body Length (cm) | 66 | 71 | 73 | 75 | 77 | 79  | 81  |